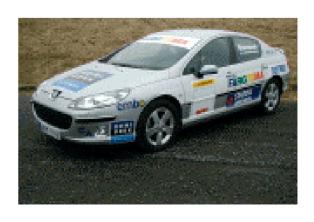

## **Homologation Model Touring Cars 1:5**

**DATA SHEET** 

Tolerances (max.): length width height from 01.01.1997 +/- 5% 395mm +/-5%

| Original Car Peugeot 407 STCC 05 Dimensions |      |      |      | Model Car Manufacturer  Delta Plastic /Italy  Dimensions |     |     |     |           |        |       |        |           |        |       |        |
|---------------------------------------------|------|------|------|----------------------------------------------------------|-----|-----|-----|-----------|--------|-------|--------|-----------|--------|-------|--------|
|                                             |      |      |      |                                                          |     |     |     | wheelbase | length | width | height | wheelbase | length | width | height |
|                                             |      |      |      |                                                          |     |     |     |           |        |       |        | min 518   | 888    |       | 242    |
| 2725                                        | 4676 | 1831 | 1345 | 545                                                      | 935 | 366 | 255 |           |        |       |        |           |        |       |        |
|                                             |      |      |      | 572                                                      | 982 |     | 268 |           |        |       |        |           |        |       |        |
| Dimensions of checked model-car             |      |      |      |                                                          |     |     | *   |           |        |       |        |           |        |       |        |
|                                             |      |      |      | 535                                                      | 890 | 388 | 230 |           |        |       |        |           |        |       |        |
|                                             |      |      |      | -                                                        | -   |     |     |           |        |       |        |           |        |       |        |

Overall impression of the model, specially the proportions of windows, mud guards etc.:

The car does not show the right proportions of the beautiful original car.

For example:

Windscreen 157mm Original car 1000mm = 190mm incl. max. - tolerance Back window 134 Original car 650mm = 124mm incl. max. - tolerance

Side window front 172 Original car combined 1020 = 194mm

Side window rear 125 Original car 740 = 141

The wheel arches are to big, but that might be the later look of the race car when it

hits the track the firt time